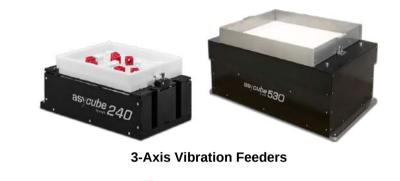

#### **Part Feeders**

Part feeders are a significant aspect of many robotic systems and automated manufacturing processes. Our selection of feeders includes Asyril's award-winning 3-axis vibration Asycube series and Omron's mechanical AnyFeeder. Parts ranging from <0.1mm up to 150mm can be fed with these systems.

OMRON

**Mechanical Feeders** 

Brands: