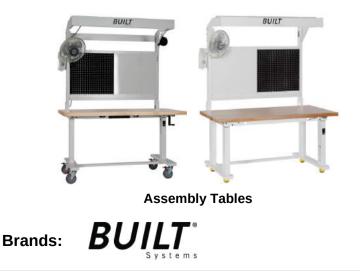

#### Workstations & Assembly Tables

BUILT Systems' assembly tables and workstations use an electric height-adjustable system to create an ergonomic solution for your employees. There are many optional add-ons available for customization.