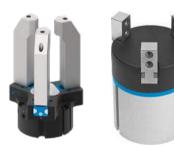

To get the most out of your robots, you need the proper end effector or end-of-arm tooling. We have a solution for any application with a variety of grippers from SCHUNK, Robotiq, Festo, Schmalz, and Zimmer.

2-Jaw Grippers

**Needle Grippers** 

3-Jaw Grippers

**Robotiq Grippers** 

**Magnetic Grippers** 

**Vacuum Grippers** 