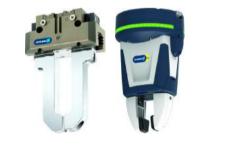

To get the most out of your robots, you need the proper end effector or end-of-arm tooling. We have a solution for any application with a variety of grippers from SCHUNK, Robotiq, Festo, Schmalz, and Zimmer.

2-Jaw Grippers

**Needle Grippers** 

3-Jaw Grippers

**Robotiq Grippers** 

**Magnetic Grippers** 

**Vacuum Grippers** 