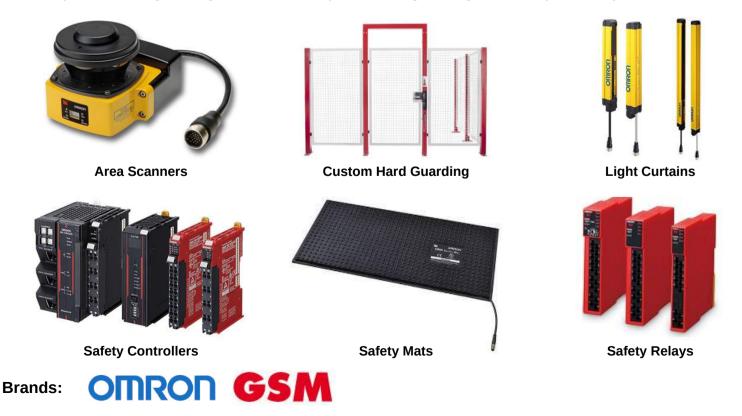

### Machine Safeguarding

There is nothing more important than keeping your team safe. We carry Omron's full line of safety products, the largest in the industry, which includes area scanners, light curtains, controllers, mats, and relays. We also carry GSM hard guarding and can develop a custom guarding solution specific to your need.