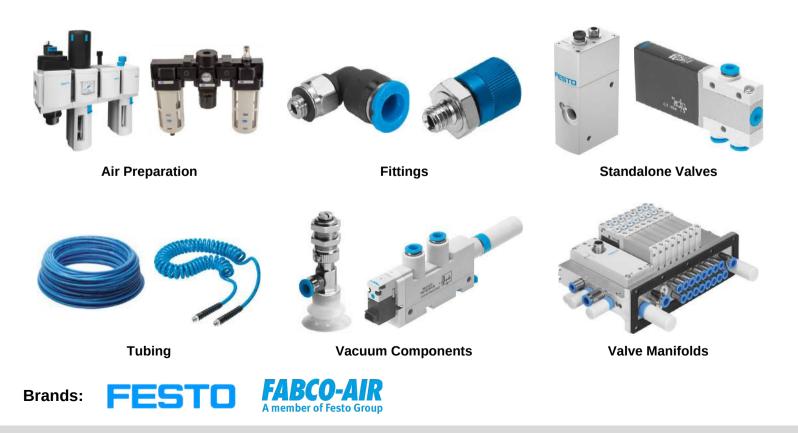

#### **Pneumatics**

Mechatronic Solutions carries market-leading pneumatic products from Festo and Fabco-Air. Pneumatic solutions include air preparation units, valves and manifolds, vacuum components, and fittings and tubing.