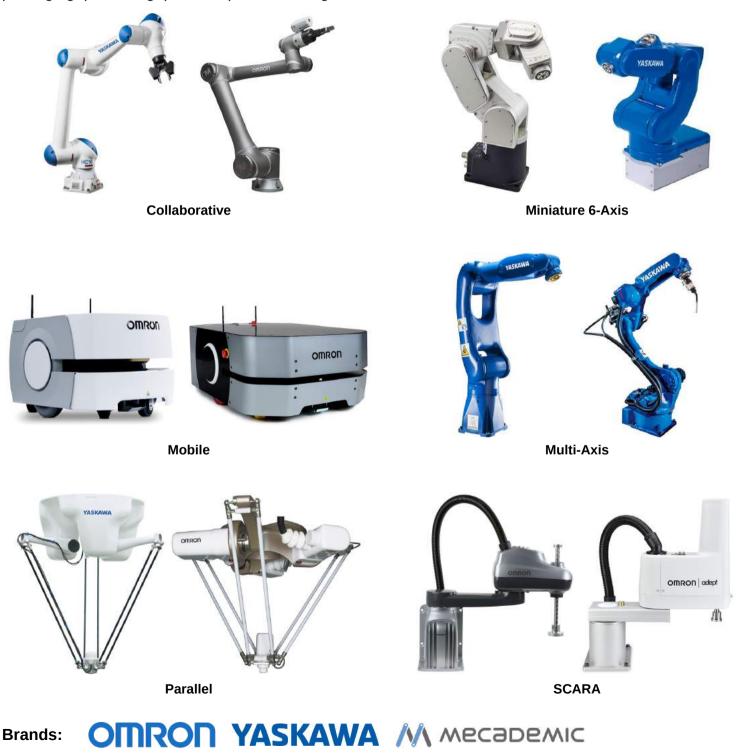

#### **Robotics**

Mechatronic Solutions is a leading robotics distributor for Omron, Yaskawa Motoman, and Mecademic. With a robust offering of collaborative, multi-axis, miniature 6-axis, mobile, parallel, and SCARA robots, we have options for any application, including assembly, dispensing, inspection, machine tending, material handling, packaging, palletizing, pick and place, welding, and more.