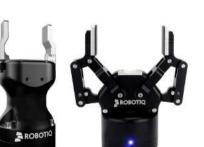

To get the most out of your robots, you need the proper end effector or end-of-arm tooling. We have a solution for any application with a variety of grippers from SCHUNK, Robotiq, Festo, Schmalz, and Zimmer.

2-Jaw Grippers

**Needle Grippers** 

3-Jaw Grippers

**Robotiq Grippers** 

**Magnetic Grippers** 

**Vacuum Grippers** 