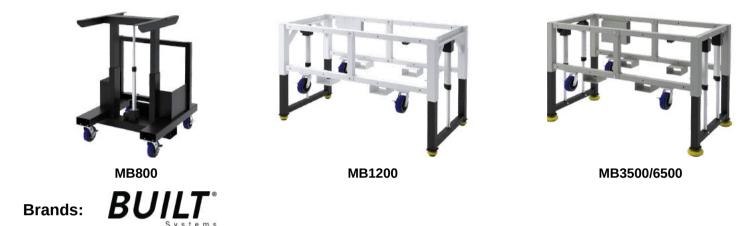

#### **Machine Bases**

BUILT Systems' machine bases are constructed with cold-rolled steel to provide a strong foundation for your machines. Driven with custom-designed actuators, they are height-adjustable and capable of lifting 800-6500 pounds.