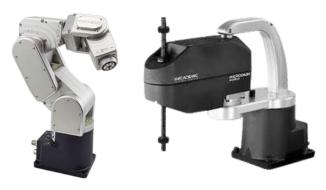

### **Robotics**

Mechatronic Solutions is a leading robotics distributor for Omron, Yaskawa Motoman, and Mecademic. With a robust offering of collaborative, multi-axis, miniature 6-axis, mobile, parallel, and SCARA robots, we have options for any application, including assembly, dispensing, inspection, machine tending, material handling, packaging, palletizing, pick and place, welding, and more.

Collaborative

**Mini Robotics** 

Mobile

**Multi-Axis** 

Delta / Parallel

**SCARA** 

Brands: OMRON YASKAWA