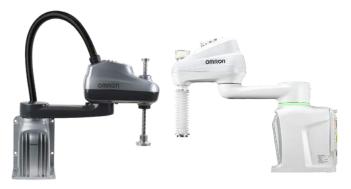

### **Robotics**

Mechatronic Solutions is a leading robotics distributor for Omron, Yaskawa Motoman, and Mecademic. With a robust offering of collaborative, multi-axis, miniature 6-axis, mobile, parallel, and SCARA robots, we have options for any application, including assembly, dispensing, inspection, machine tending, material handling, packaging, palletizing, pick and place, welding, and more.

Collaborative

**Mini Robotics** 

Mobile

**Multi-Axis** 

Delta / Parallel

**SCARA** 

Brands: OMRON YASKAWA