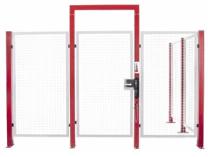

### **Machine Guarding**

Machine guarding is critical to maintaining a safe work environment. We can deliver machine guarding safety fences combined with machine safety products such as light curtains or area scanners. Our team is available to provide design services as well as full mechanical and electrical assembly.