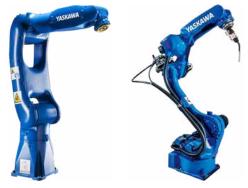

### **Robotics**

Mechatronic Solutions is a leading robotics distributor for Omron, Yaskawa Motoman, and Mecademic. With a robust offering of collaborative, multi-axis, miniature 6-axis, mobile, parallel, and SCARA robots, we have options for any application, including assembly, dispensing, inspection, machine tending, material handling, packaging, palletizing, pick and place, welding, and more.

Collaborative

**Mini Robotics** 

Mobile

**Multi-Axis** 

Delta / Parallel

**SCARA** 

Brands: OMRON YASKAWA