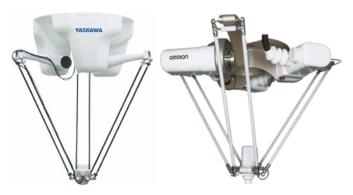

### **Robotics**

Mechatronic Solutions is a leading robotics distributor for Omron, Yaskawa Motoman, and Mecademic. With a robust offering of collaborative, multi-axis, miniature 6-axis, mobile, parallel, and SCARA robots, we have options for any application, including assembly, dispensing, inspection, machine tending, material handling, packaging, palletizing, pick and place, welding, and more.

Collaborative

**Mini Robotics** 

Mobile

**Multi-Axis** 

Delta / Parallel

**SCARA** 

Brands: OMRON YASKAWA