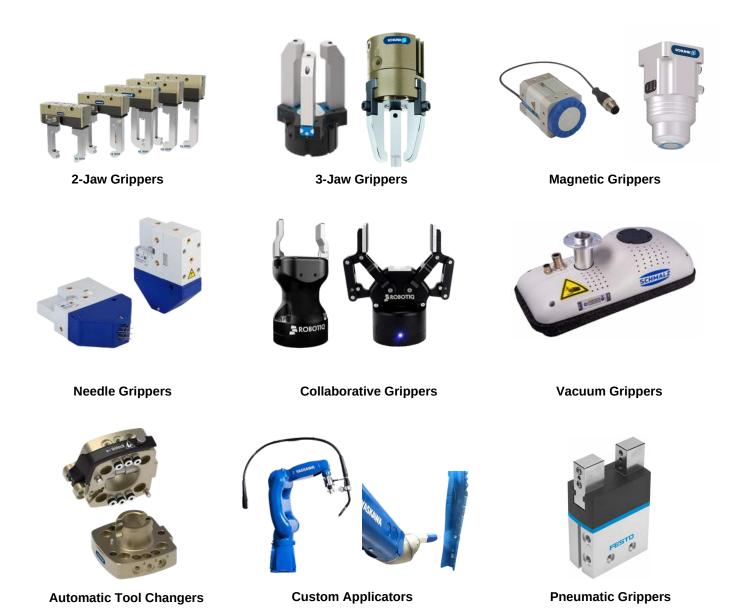

### **Robotic End Effectors**

To get the most out of your robots, you need the proper end effector or end-of-arm tooling. We have a solution for any application with a variety of grippers from SCHUNK, Robotiq, Festo, Schmalz, and Zimmer.

**Brands:** 