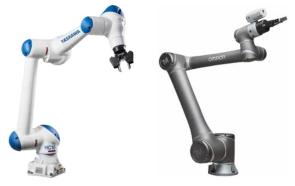

### **Robotics**

Mechatronic Solutions is a leading robotics distributor for Omron, Yaskawa Motoman, and Mecademic. With a robust offering of collaborative, multi-axis, miniature 6-axis, mobile, parallel, and SCARA robots, we have options for any application, including assembly, dispensing, inspection, machine tending, material handling, packaging, palletizing, pick and place, welding, and more.

Collaborative

**Mini Robotics** 

Mobile

**Multi-Axis** 

Delta / Parallel

**SCARA** 

Brands: OMRON YASKAWA